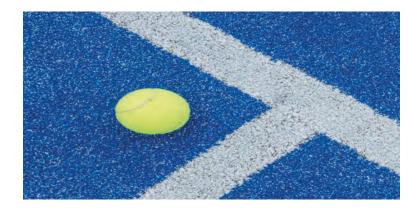

### Sport ready

Fully Certified to not affect ball bounce or ball roll

Very long lasting - less cost - easy maintenance -

- GRASSFITT COATING AGENT® Concentrate can be easily diluted with tap water.
- Application with spray fogging ca. 30cm above the floor.
- The GRASSFITT COATING AGENT® makes the surface self-cleaning.
- Deposited dirt from the environment is easily washed off by the rainwater. This also removes unwanted nutrients from the grass blades that promote the growth of algae, mould etc.
- The artificial grass remains fresh green and playable as on the first day.

### Quick fire facts

- 1 L of concentrate covers 2000 m<sup>2</sup> of synthetic grass.
- Does not affect ball roll or ball bounce.
- Available in 1 L, 5 L, or 1000 L IBC.
- Fully lab tested and guaranteed to give results.
- Available as a concentrate or fully diluted.
- No specialist equipment required.
- Easy and fast application.
- Super fast drying times.
- Six months protection.